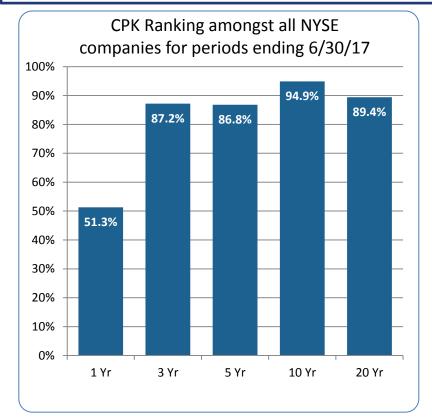

## **Comparison to Broader Market – NYSE Companies**

- Chesapeake's compound annual return has exceeded 14% for the past 1, 3, 5, 10 and 20 years.
- Total return relative to the broad market has been in the top 13% of all NYSE companies for the 3, 5, 10 and 20 years ended June 30, 2017.