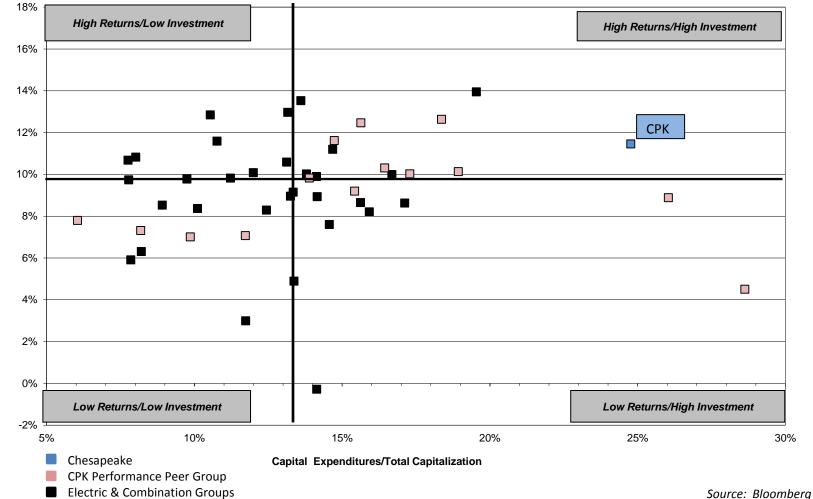

## **Performance Quadrant**

### Average ROE vs. Capital Expenditures/Total Capitalization

16

Weighted Average ROE