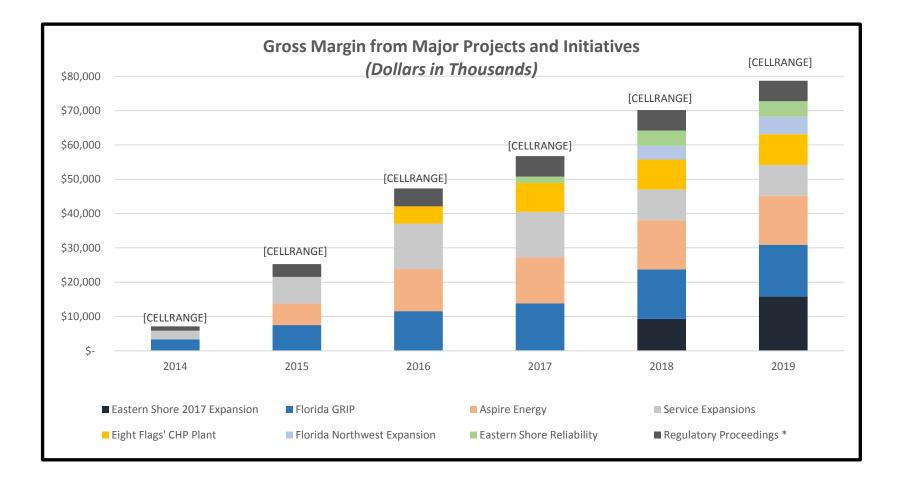

### **Major Projects and Initiatives Summary**

|                       | Gross Margin for the Period                                                                                   |                                                                                                                                                                                                                                                                                                                                                                                                                                                     |                                                                                                                                                                                                                                                                                                                               |                                                                                                                                                                                                                                                                                 |                                                                                                                                                                                                                                                                                          |                                                                                                                                                                                                                                                                                                                                                     |  |  |  |  |
|-----------------------|---------------------------------------------------------------------------------------------------------------|-----------------------------------------------------------------------------------------------------------------------------------------------------------------------------------------------------------------------------------------------------------------------------------------------------------------------------------------------------------------------------------------------------------------------------------------------------|-------------------------------------------------------------------------------------------------------------------------------------------------------------------------------------------------------------------------------------------------------------------------------------------------------------------------------|---------------------------------------------------------------------------------------------------------------------------------------------------------------------------------------------------------------------------------------------------------------------------------|------------------------------------------------------------------------------------------------------------------------------------------------------------------------------------------------------------------------------------------------------------------------------------------|-----------------------------------------------------------------------------------------------------------------------------------------------------------------------------------------------------------------------------------------------------------------------------------------------------------------------------------------------------|--|--|--|--|
| Actual                | Estimate for                                                                                                  |                                                                                                                                                                                                                                                                                                                                                                                                                                                     |                                                                                                                                                                                                                                                                                                                               |                                                                                                                                                                                                                                                                                 |                                                                                                                                                                                                                                                                                          |                                                                                                                                                                                                                                                                                                                                                     |  |  |  |  |
| 2016                  |                                                                                                               | 2017                                                                                                                                                                                                                                                                                                                                                                                                                                                |                                                                                                                                                                                                                                                                                                                               | 2018                                                                                                                                                                                                                                                                            |                                                                                                                                                                                                                                                                                          | 2019                                                                                                                                                                                                                                                                                                                                                |  |  |  |  |
|                       |                                                                                                               |                                                                                                                                                                                                                                                                                                                                                                                                                                                     |                                                                                                                                                                                                                                                                                                                               |                                                                                                                                                                                                                                                                                 |                                                                                                                                                                                                                                                                                          |                                                                                                                                                                                                                                                                                                                                                     |  |  |  |  |
| \$<br>12,271          | \$                                                                                                            | 13,376                                                                                                                                                                                                                                                                                                                                                                                                                                              | \$                                                                                                                                                                                                                                                                                                                            | 14,302                                                                                                                                                                                                                                                                          | \$                                                                                                                                                                                                                                                                                       | 14,302                                                                                                                                                                                                                                                                                                                                              |  |  |  |  |
| 13,269                |                                                                                                               | 13,300                                                                                                                                                                                                                                                                                                                                                                                                                                              |                                                                                                                                                                                                                                                                                                                               | 9,012                                                                                                                                                                                                                                                                           |                                                                                                                                                                                                                                                                                          | 8,990                                                                                                                                                                                                                                                                                                                                               |  |  |  |  |
| 11,552                |                                                                                                               | 13,727                                                                                                                                                                                                                                                                                                                                                                                                                                              |                                                                                                                                                                                                                                                                                                                               | 14,407                                                                                                                                                                                                                                                                          |                                                                                                                                                                                                                                                                                          | 15,085                                                                                                                                                                                                                                                                                                                                              |  |  |  |  |
| 4,998                 |                                                                                                               | 8,366                                                                                                                                                                                                                                                                                                                                                                                                                                               |                                                                                                                                                                                                                                                                                                                               | 8,706                                                                                                                                                                                                                                                                           |                                                                                                                                                                                                                                                                                          | 8,960                                                                                                                                                                                                                                                                                                                                               |  |  |  |  |
| \$<br>42,090          | \$                                                                                                            | 48,769                                                                                                                                                                                                                                                                                                                                                                                                                                              | \$                                                                                                                                                                                                                                                                                                                            | 46,427                                                                                                                                                                                                                                                                          | \$                                                                                                                                                                                                                                                                                       | 47,337                                                                                                                                                                                                                                                                                                                                              |  |  |  |  |
| 1,487                 |                                                                                                               | 2,250                                                                                                                                                                                                                                                                                                                                                                                                                                               |                                                                                                                                                                                                                                                                                                                               | 2,250                                                                                                                                                                                                                                                                           |                                                                                                                                                                                                                                                                                          | 2,250                                                                                                                                                                                                                                                                                                                                               |  |  |  |  |
| \$<br>43,577          | \$                                                                                                            | 51,019                                                                                                                                                                                                                                                                                                                                                                                                                                              | \$                                                                                                                                                                                                                                                                                                                            | 48,677                                                                                                                                                                                                                                                                          | \$                                                                                                                                                                                                                                                                                       | 49,587                                                                                                                                                                                                                                                                                                                                              |  |  |  |  |
|                       |                                                                                                               |                                                                                                                                                                                                                                                                                                                                                                                                                                                     |                                                                                                                                                                                                                                                                                                                               |                                                                                                                                                                                                                                                                                 |                                                                                                                                                                                                                                                                                          |                                                                                                                                                                                                                                                                                                                                                     |  |  |  |  |
| -                     |                                                                                                               | 126                                                                                                                                                                                                                                                                                                                                                                                                                                                 |                                                                                                                                                                                                                                                                                                                               | 9,313                                                                                                                                                                                                                                                                           |                                                                                                                                                                                                                                                                                          | 15,799                                                                                                                                                                                                                                                                                                                                              |  |  |  |  |
| -                     |                                                                                                               | -                                                                                                                                                                                                                                                                                                                                                                                                                                                   |                                                                                                                                                                                                                                                                                                                               | 3,970                                                                                                                                                                                                                                                                           |                                                                                                                                                                                                                                                                                          | 5,100                                                                                                                                                                                                                                                                                                                                               |  |  |  |  |
| -                     |                                                                                                               | 1,875                                                                                                                                                                                                                                                                                                                                                                                                                                               |                                                                                                                                                                                                                                                                                                                               | 4,500                                                                                                                                                                                                                                                                           | _                                                                                                                                                                                                                                                                                        | 4,500                                                                                                                                                                                                                                                                                                                                               |  |  |  |  |
| \$<br>-               | \$                                                                                                            | 2,001                                                                                                                                                                                                                                                                                                                                                                                                                                               | \$                                                                                                                                                                                                                                                                                                                            | 17,783                                                                                                                                                                                                                                                                          | \$                                                                                                                                                                                                                                                                                       | 25,399                                                                                                                                                                                                                                                                                                                                              |  |  |  |  |
| \$<br>43,577          | \$                                                                                                            | 53,020                                                                                                                                                                                                                                                                                                                                                                                                                                              | \$                                                                                                                                                                                                                                                                                                                            | 66,460                                                                                                                                                                                                                                                                          | \$                                                                                                                                                                                                                                                                                       | 74,986                                                                                                                                                                                                                                                                                                                                              |  |  |  |  |
|                       |                                                                                                               | i I                                                                                                                                                                                                                                                                                                                                                                                                                                                 |                                                                                                                                                                                                                                                                                                                               | i .                                                                                                                                                                                                                                                                             |                                                                                                                                                                                                                                                                                          |                                                                                                                                                                                                                                                                                                                                                     |  |  |  |  |
|                       |                                                                                                               |                                                                                                                                                                                                                                                                                                                                                                                                                                                     |                                                                                                                                                                                                                                                                                                                               |                                                                                                                                                                                                                                                                                 |                                                                                                                                                                                                                                                                                          |                                                                                                                                                                                                                                                                                                                                                     |  |  |  |  |
| \$<br><u>\$</u><br>\$ | 2016<br>\$ 12,271<br>13,269<br>11,552<br>4,998<br>\$ 42,090<br>1,487<br>\$ 43,577<br>-<br>-<br>-<br>-<br>\$ - | 2016         \$ 12,271       \$         13,269       11,552         4,998       \$         \$ 42,090       \$         1,487       \$         \$ 43,577       \$         -       -         -       -         -       -         -       -         \$       -         \$       -         -       -         -       -         -       -         -       -         \$       -         \$       -         -       -         \$       -         \$       - | 2016       2017         \$ 12,271       \$ 13,376         13,269       13,300         11,552       13,727         4,998       8,366         \$ 42,090       \$ 48,769         1,487       2,250         \$ 43,577       \$ 51,019         -       126         -       -         -       1,875         \$ 2,001       \$ 2,001 | 20162017\$12,271\$13,376\$13,26913,30013,30013,30011,55213,7274,9988,366 $-$ 4,9988,366 $  -$ 4,99848,769\$ $ -$ 4,998548,769\$ $ $42,090$48,769$$43,577$51,019$$-126-        $-  $-  $-  $-  $-  $-  $-  $-  $-  $-$ $-$$$-$$$-$$$-$$$-$$$-$$$-$$$-$$$-$$$-$$$-$$$-$$$-$$$-$$$ | 201620172018\$12,271\$13,376\$14,30213,26913,3009,01211,55213,72714,4074,9988,3668,706\$42,090\$48,769\$ $$$$ 42,090\$48,769\$ $$$$ 42,090\$51,487 $$$$ 2,2502,2502,250 $$$$ 43,577\$51,019\$ $$$$ -1269,313 $-$ -3,970 $-$ 1,8754,500\$-1,8754,500\$-3,970 $$$$ $$$ 2,001\$ $$$$ -7,783 | 201620172018\$12,271\$13,376\$14,302\$13,26913,3009,01213,3009,01214,40711,55213,72714,4074,9988,3668,706 $4,998$ 8,3668,706\$46,427\$ $4,998$ \$48,769\$46,427\$ $1,487$ 2,2502,250\$\$ $1,487$ 2,2502,250\$\$ $5$ 43,577\$\$\$ $-$ 1269,313\$\$ $-$ 1,8754,500\$\$ $\frac{-}{5}$ 1,8754,500\$\$ $\frac{1}{5}$ $ \frac{1}{5}$ $\frac{1}{7,783}$ \$ |  |  |  |  |

## **Major Projects and Initiatives**

**Completed and Underway 2014 through 2019** 

\* Regulatory proceedings includes continued impact of 2014 Florida electric rate case and 2016 Delaware natural gas division rate case