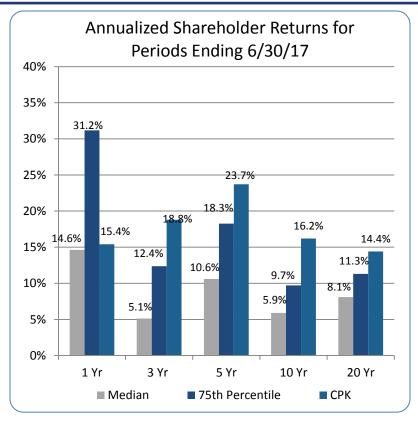

## **Shareholder Return**

## **Comparison to Broader Market – NYSE Companies**

- Chesapeake's compound annual return has exceeded 14% for the past 1, 3, 5, 10 and 20 years.
- Total return relative to the broad market has been in the top 13% of all NYSE companies for the 3, 5, 10 and 20 years ended June 30, 2017.