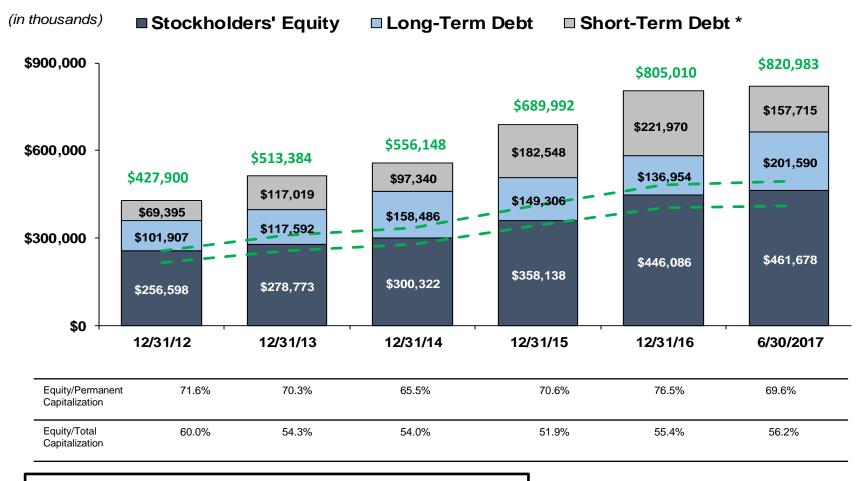

## **Total Capitalization**

## **Strong Balance Sheet to Support Growth**

Target Equity to Total Capitalization Ratio of 50% - 60%

\* Short-Term Debt includes Current Portion of Long-Term Debt