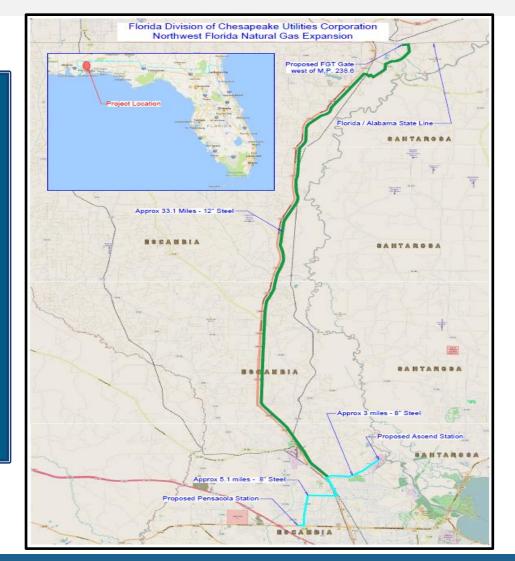

## **Florida Natural Gas Project**

## **Northwest Florida Expansion**

#### **Project Description:**

- 33 miles of transmission pipeline to interconnect with Florida Gas Transmission (FGT)
- 8 miles of distribution pipeline to serve firm LDC commitments in Escambia County (Pensacola), Florida
- Committed utilization 68,500 dts/d, with total capacity of 80,000 dts/d